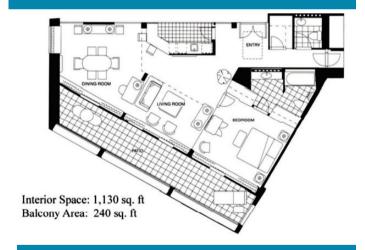

ion Displays \$20 - \$29 Bar Consumption \$7 - \$17 each Cocktails \$27+ per hour Wine Bottles \$47 - \$109

## SERVICE

Featured Chef \$200 for 1st 2 hours; \$125 for each add. hour Bartender \$200 for 1st 3 hours; \$50 for each add. hour Attendant Fee \$200 for 1st 3 hours; \$50 for each add. hour Corkage Fee Small Group Buffet Wine: \$30 per bottle | Liquor: \$150 per bottle \$150 (under 25 people)

Outdoor Fee Inquire for details

### CONTACT INFORMATION

Naples Grande Beach Resort 239.597.3232

Fax: 239.594.6777

Reservations Department 844.489.9663 Accounting Department 239.594.5625 Sales/Events Department

239.594.6328 Fax: 239.594.6039

## **GUESTROOM LAYOUTS**

### TOWER GUESTROOMS - ONE KING OR TWO QUEENS



#### **GARDEN VILLA SUITES**



#### **GULF VIEW SUITES (FLOOR 3-11)**



#### SIGNATURE GULF VIEW SUITES (FLOOR 12-18)



<sup>\*</sup>All prices are subject to change without notice & do not include sales tax\*