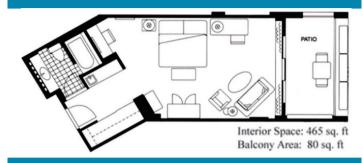

$10 each Carving Stations \$450 - \$980 Action Stations \$31 - \$44 Reception Displays \$20 - \$29 Bar Consumption \$7 - \$17 each Cocktails \$27+ per hour Wine Bottles \$47 - \$109

## SERVICE

Featured Chef \$200 for 1st 2 hours; \$125 for each add. hour Bartender \$200 for 1st 3 hours; \$50 for each add. hour Attendant Fee \$200 for 1st 3 hours; \$50 for each add. hour Corkage Fee Small Group Buffet Wine: \$30 per bottle | Liquor: \$150 per bottle \$150 (under 25 people)

Outdoor Fee Inquire for details

### CONTACT INFORMATION

Naples Grande Beach Resort 239.597.3232

Fax: 239.594.6777

Reservations Department 844.489.9663 Accounting Department 239.594.5625 Sales/Events Department

239.594.6328 Fax: 239.594.6039

## **GUESTROOM LAYOUTS**

### TOWER GUESTROOMS - ONE KING OR TWO QUEENS



#### **GARDEN VILLA SUITES**



#### **GULF VIEW SUITES (FLOOR 3-11)**



#### SIGNATURE GULF VIEW SUITES (FLOOR 12-18)



<sup>\*</sup>All prices are subject to change without notice & do not include sales tax\*