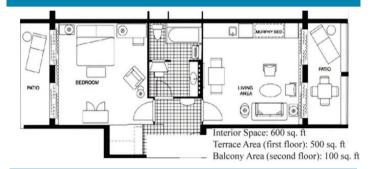

- \$980 Action Stations \$31 - \$44 Reception Displays \$20 - \$29 Bar Consumption \$7 - \$17 each Cocktails \$27+ per hour Wine Bottles \$47 - \$109

## SERVICE

Featured Chef \$200 for 1st 2 hours; \$125 for each add. hour Bartender \$200 for 1st 3 hours; \$50 for each add. hour Attendant Fee \$200 for 1st 3 hours; \$50 for each add. hour Corkage Fee Small Group Buffet Wine: \$30 per bottle | Liquor: \$150 per bottle \$150 (under 25 people)

Outdoor Fee Inquire for details

### CONTACT INFORMATION

Naples Grande Beach Resort 239.597.3232

Fax: 239.594.6777

Reservations Department 844.489.9663 Accounting Department 239.594.5625 Sales/Events Department

239.594.6328 Fax: 239.594.6039

## **GUESTROOM LAYOUTS**

### TOWER GUESTROOMS - ONE KING OR TWO QUEENS



#### **GARDEN VILLA SUITES**



#### **GULF VIEW SUITES (FLOOR 3-11)**



#### SIGNATURE GULF VIEW SUITES (FLOOR 12-18)



<sup>\*</sup>All prices are subject to change without notice & do not include sales tax\*