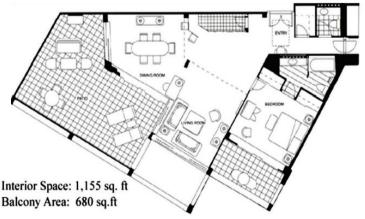

#### SIGNATURE GULF VIEW SUITES (FLOOR 12-18)

<sup>\*</sup>All prices are subject to change without notice & do not include sales tax\*